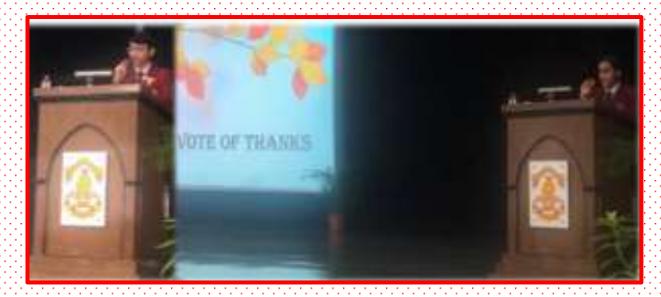

## THE ILLUSTRIOUS GUEST SPEAKER – MRS. AKANSHA JOSHI

THE ANCHORS

**YOUNG ENTHUSIASTS**