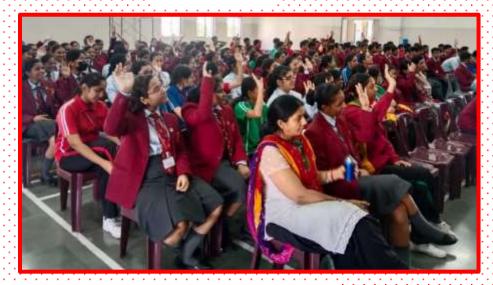

The Personality Development Workshop was a significant event that aimed to enhance students' personal and professional growth by focusing on various aspects of personality development. It began with self-assessment exercises, helping participants gain a deeper understanding of their strengths and areas for improvement. Effective communication was a focal point, verbal and non-verbal communication, active listening, and assertiveness were strongly addressed. Confidence Building was the cynosure of the workshop. Strategies for boosting self-confidence and overcoming self-doubt were discussed methodically. Students learned time management techniques to improve productivity and reduce stress.

Students were encouraged both, to pose their questions and also clear their doubts. The key takeaways included improved self-awareness, enhanced communication skills, and increased confidence. The workshop provided students with practical tools and knowledge to foster personal growth and development.