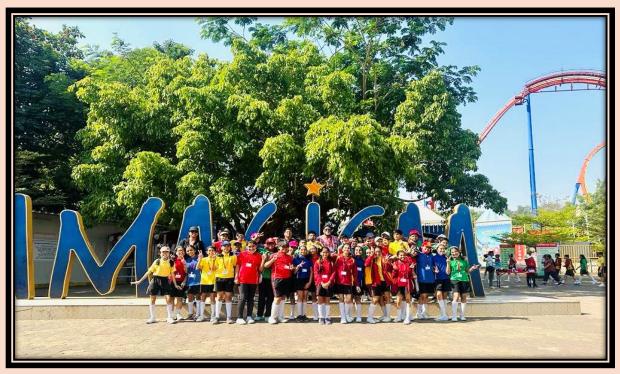

The students were served with light snacks during their trip and after reaching the venue, they had proper breakfast which was delightful indeed.

Every bus had a volunteer from the Team Adventure, who escorted students to several rides and ensured that they participated in all other exciting activities especially planned out for them that day. Our students along with their teachers enjoyed themselves in the roller coaster rides like Nitro, Gold Rush, Deep Space and many more. To add to the fun, there were several characters from the fairy tale world who came alive.

To satisfy the hunger pangs, a sumptuous lunch was served at 2.00 pm followed by the delectable ice cream which was absolutely irresistible. A little after lunch, our students went in for certain indoor rides such as 'Salimgadh, I for India, Mr. India, Rajasaurus etc.