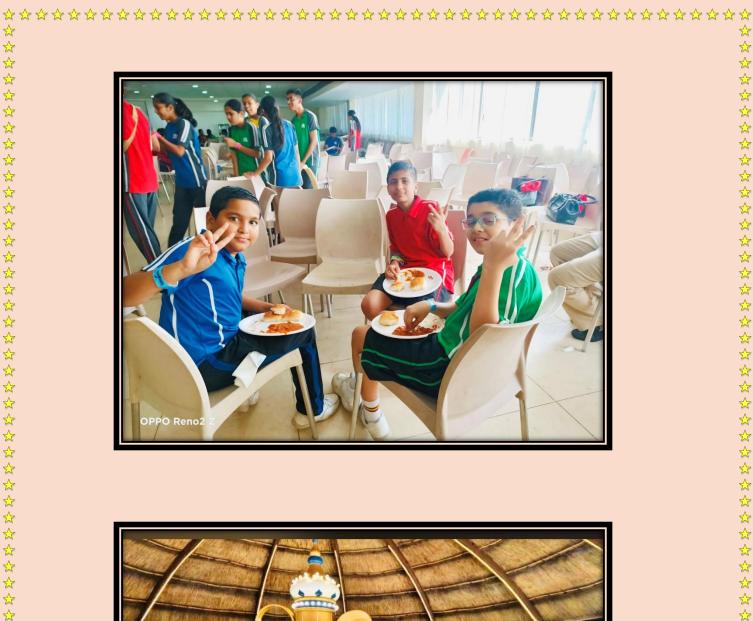

The students were served with light snacks during their trip and after reaching the venue, they had proper breakfast which was delightful indeed.

Every bus had a volunteer from the Team Adventure, who escorted students to several rides and ensured that they participated in all other exciting activities especially planned out for them that day. Our students along with their teachers enjoyed themselves in the roller coaster rides like Nitro, Gold Rush, Deep Space and many more. To add to the fun, there were several characters from the fairy tale world who came alive.

To satisfy the hunger pangs, a sumptuous lunch was served at 2.00 pm followed by the delectable ice cream which was absolutely irresistible. A little after lunch, our students went in for certain indoor rides such as 'Salimgadh, I for India, Mr. India, Rajasaurus etc.