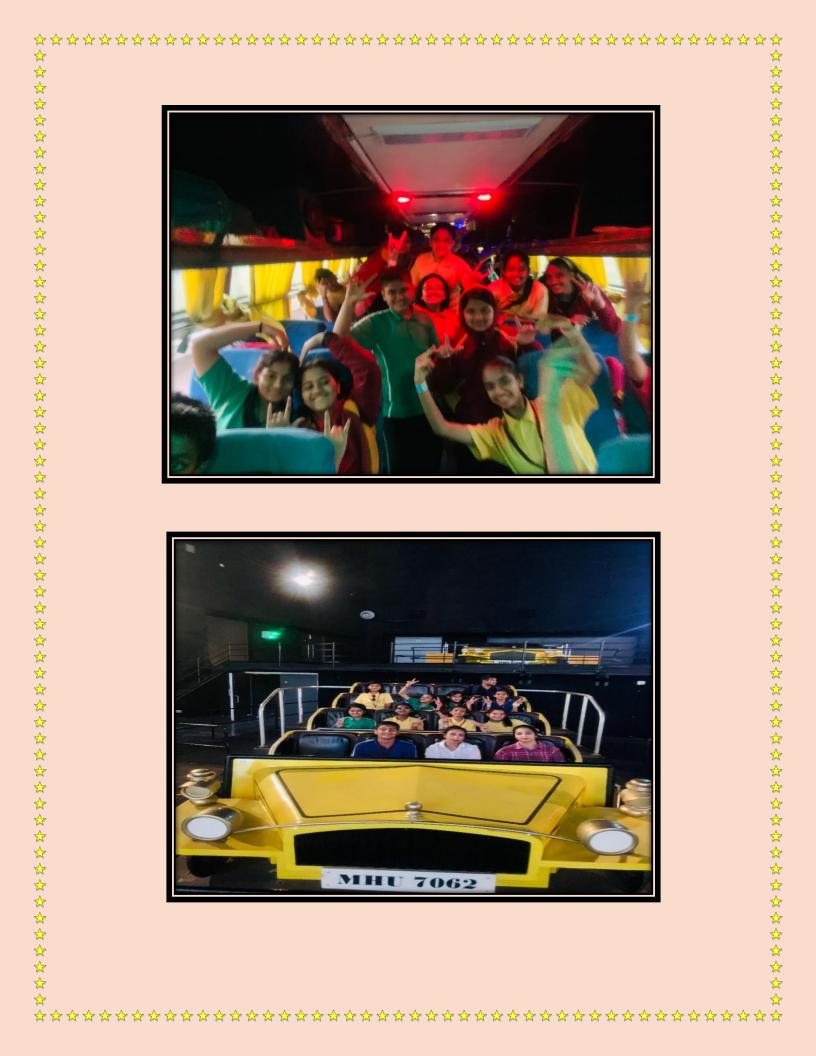

The students were all set to have a fantastic day out with their friends and teachers. They reported to school at 7:15 am to their respective classrooms in building 4. Soon after the attendance, Mrs. Khandelwal, our Middle School Coordinator, led us in a word of prayer. The entire team of students and teachers left the campus at around 8 a.m. in their respective buses that were arranged by the Team Adventure.

The students were served with light snacks during their trip and after reaching the venue, they had proper breakfast which was delightful indeed.

Every bus had a volunteer from the Team Adventure, who escorted students to several rides and ensured that they participated in all other exciting activities especially planned out for them that day. Our students along with their teachers enjoyed themselves in the roller coaster rides like Nitro, Gold Rush, Deep Space and many more. To add to the fun, there were several characters from the fairy tale world who came alive.

To satisfy the hunger pangs, a sumptuous lunch was served at 2.00 pm followed by the delectable ice cream which was absolutely irresistible. A little after lunch, our students went in for certain indoor rides such as 'Salimgadh, I for India, Mr. India, Rajasaurus etc.