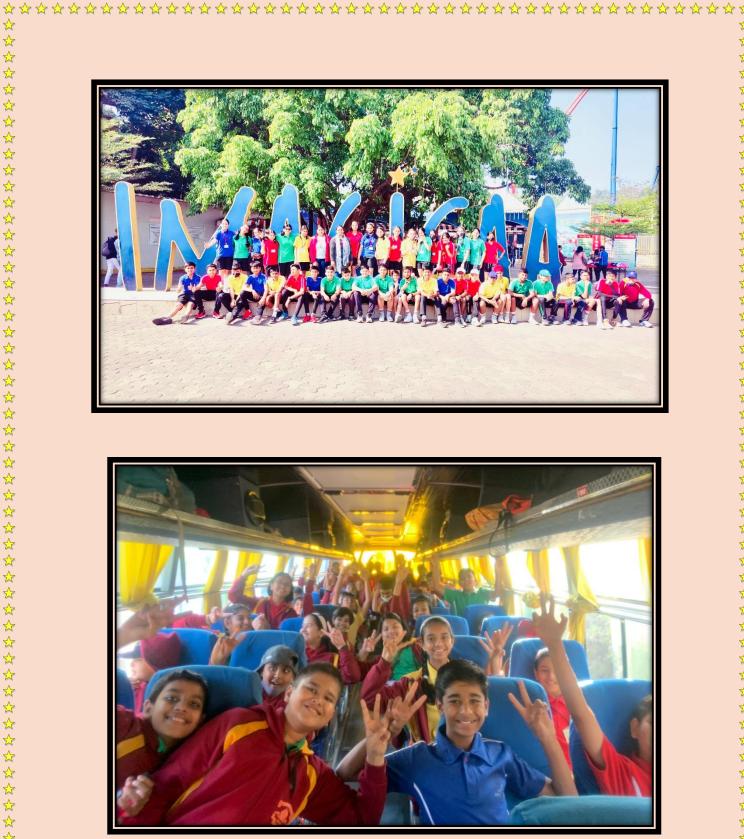

## **CLASS: VI**

All work and no play makes Jack a dull boy. As the adage goes, a class picnic was organized for the students of Grade 6 on the 16th of January 2023, Monday, to the Imagica Entertainment Amusement Park, situated at Khopoli in which about 335 students joined in. The excitement and happiness of our students knew no bounds.

Imagica is a theme entertainment destination featuring novel experiences, unique characters from the fairytale world, innovative and unique attractions, thrilling rides and shows, meeting spaces, along with certain major events.