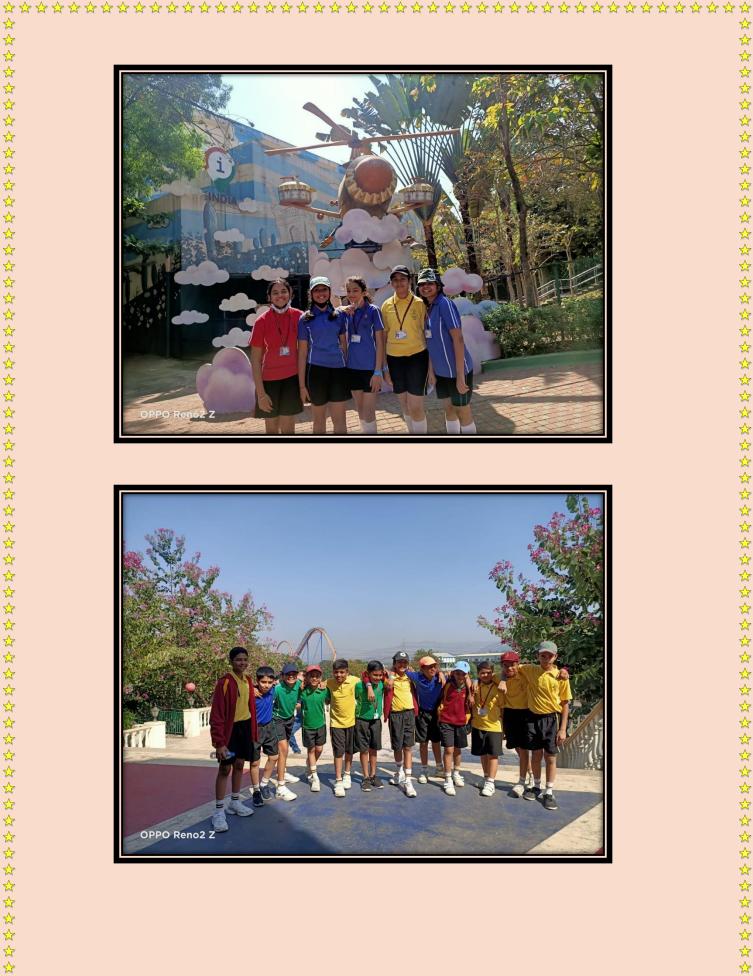

## **CLASS: VI**

All work and no play makes Jack a dull boy. As the adage goes, a class picnic was organized for the students of Grade 6 on the 16th of January 2023, Monday, to the Imagica Entertainment Amusement Park, situated at Khopoli in which about 335 students joined in. The excitement and happiness of our students knew no bounds.

The students were served with light snacks during their trip and after reaching the venue, they had proper breakfast which was delightful indeed.

Every bus had a volunteer from the Team Adventure, who escorted students to several rides and ensured that they participated in all other exciting activities especially planned out for them that day. Our students along with their teachers enjoyed themselves in the roller coaster rides like Nitro, Gold Rush, Deep Space and many more. To add to the fun, there were several characters from the fairy tale world who came alive.