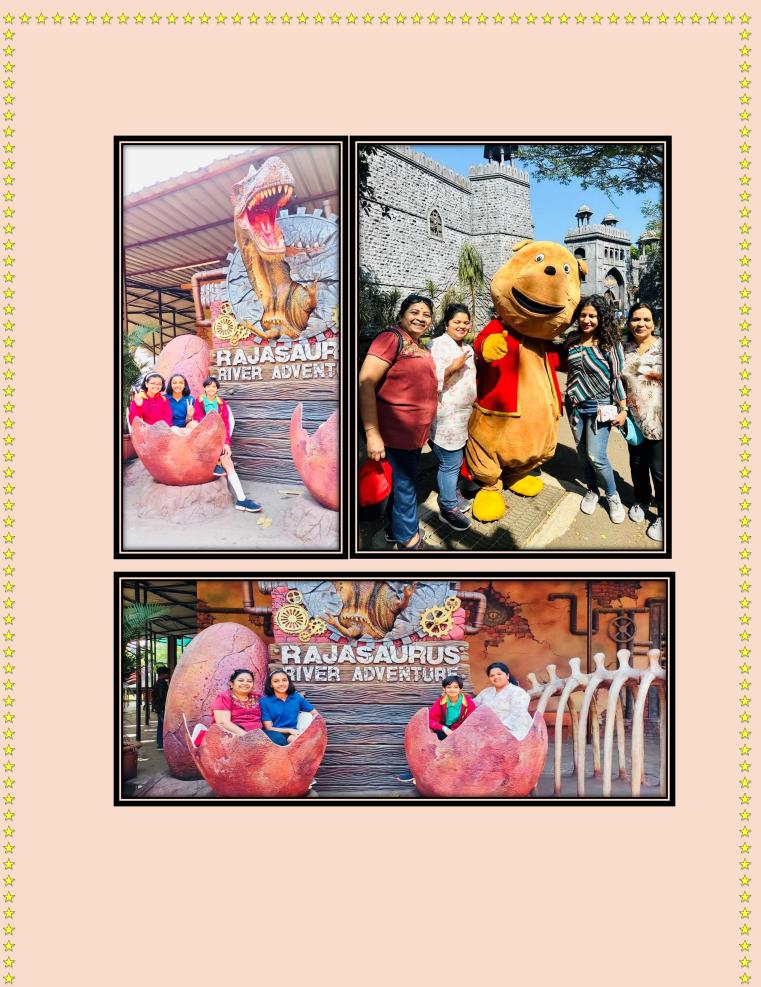

To satisfy the hunger pangs, a sumptuous lunch was served at 2.00 pm followed by the delectable ice cream which was absolutely irresistible. A little after lunch, our students went in for certain indoor rides such as 'Salimgadh, I for India, Mr. India, Rajasaurus etc.